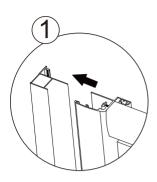

# Installation Steps

Allow 24 hours for silicone to dry before use. Silicone on the outside edge only

# **Installation Steps**

- 24 hours -

Allow 24 hours for silicone to **dry** before use.

Silicone on the outside edge only