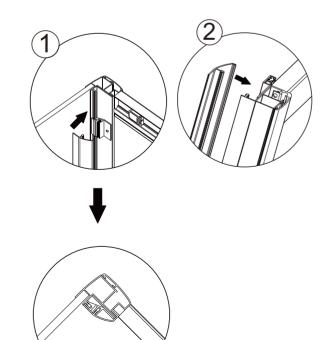

# Installation Steps

Allow 24 hours for silicone to dry before use. Silicone on the outside edge only

# **Installation Steps**

- 24 hours -

Allow 24 hours for silicone to **dry** before use.

Silicone on the outside edge only