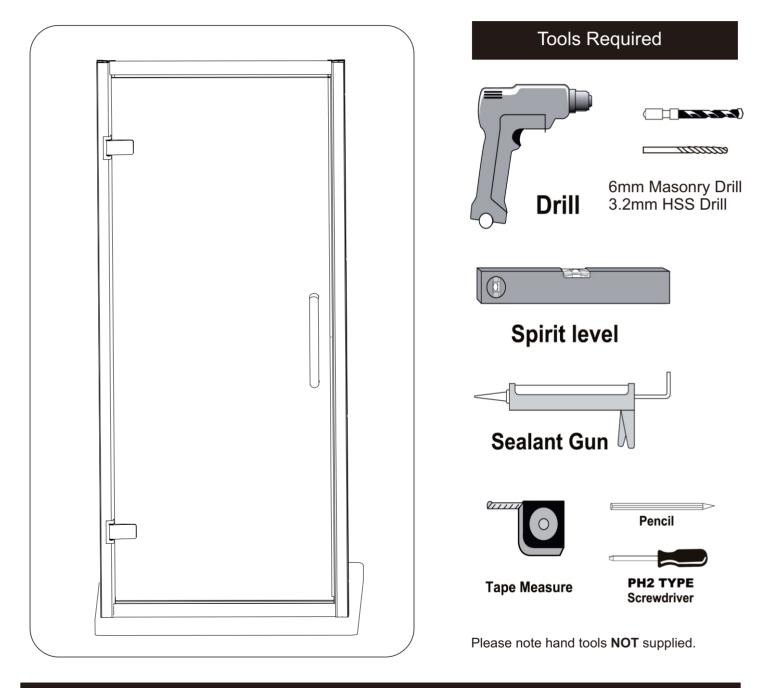

# EMERALD8 HINGED DOOR

#### INSTALLATION INSTRUCTIONS

IMPORTANT

These instructions assume that installation is done against solid/tiled walls.

The wall plugs supplied with the installation kit are for use on solid walls.Hollow or stud-partition walls will require alternative fixings.Please consult with a reputable trades person or hardware supplier for the correct type of fixing.

It may also be necessary to consult your tiling supplier about the correct method drilling your tiles.