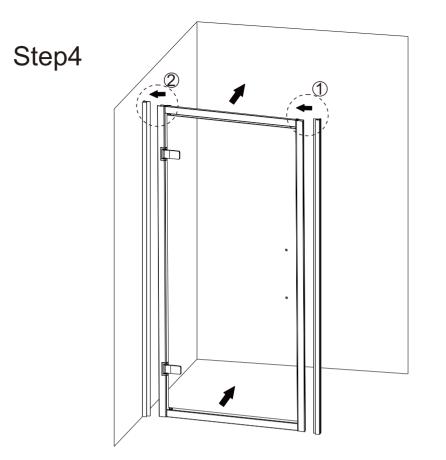

# Installation Steps

Allow 24 hours for silicone to dry before use. Silicone on the outside edge only

# **Installation Steps**

- 24 hours -

Allow 24 hours for silicone to **dry** before use.

Silicone on the outside edge only