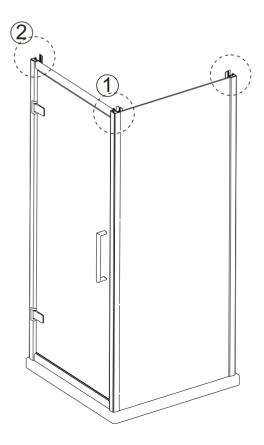

# Installation Steps

Allow 24 hours for silicone to dry before use. Silicone on the outside edge only

# **Installation Steps**

- 24 hours -

Allow 24 hours for silicone to **dry** before use.

Silicone on the outside edge only