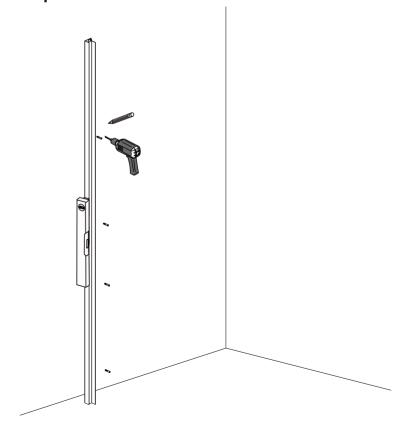

# Installation Steps

Allow 24 hours for silicone to dry before use. Silicone on the outside edge only

# **Installation Steps**

- 24 hours -

Allow 24 hours for silicone to **dry** before use.

Silicone on the outside edge only