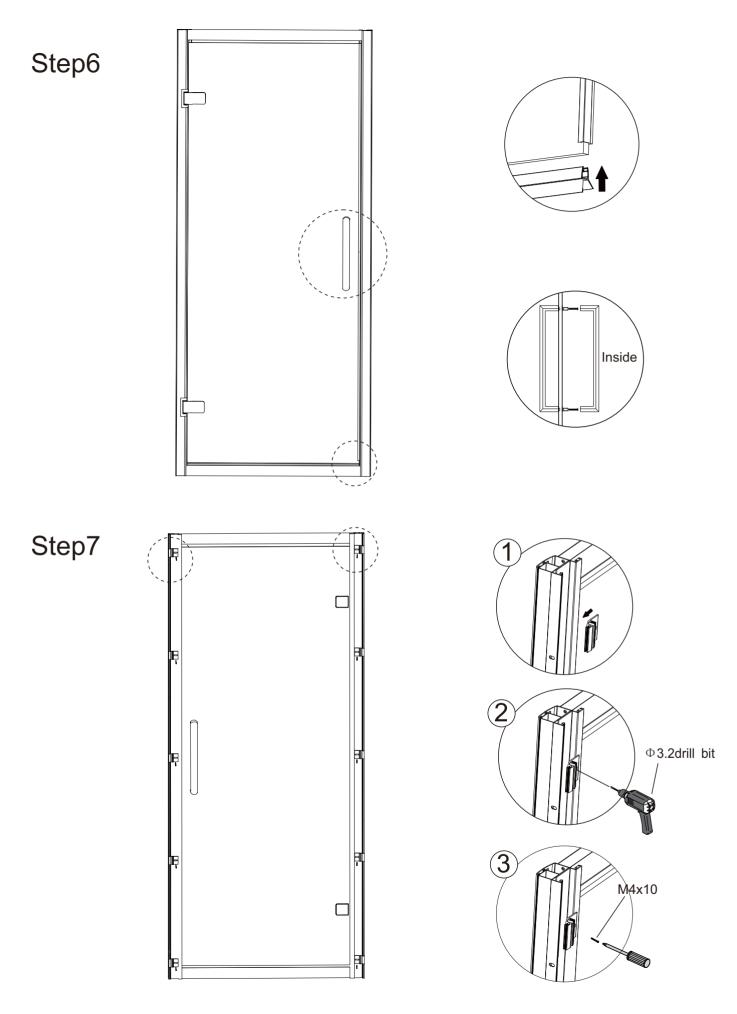

# Installation Steps

Allow 24 hours for silicone to dry before use. Silicone on the outside edge only

# **Installation Steps**

- 24 hours -

Allow 24 hours for silicone to **dry** before use.

Silicone on the outside edge only