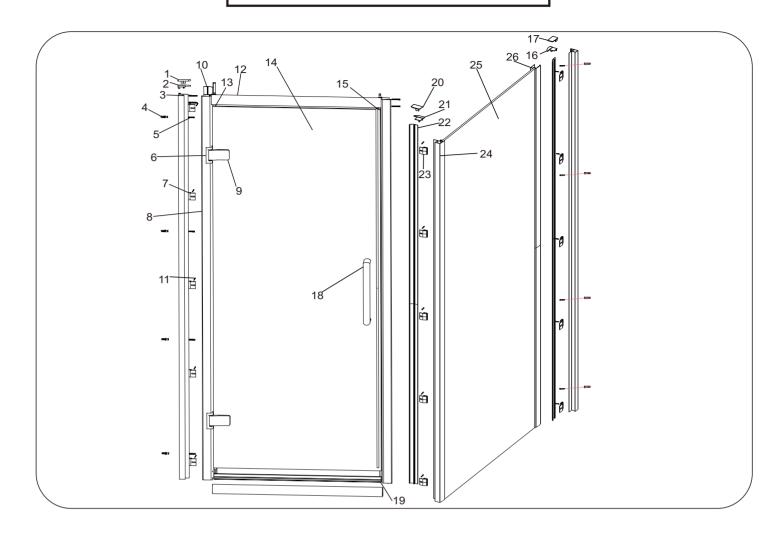

#### Components And Box Contents

| NO. | Description        | Qty | NO. | Description        | Qty |
|-----|--------------------|-----|-----|--------------------|-----|
| 1   | Left Cover caps A  | 1   | 11  | Screw M4*10        | 10  |
| 2   | Left Cover caps B  | 1   | 12  | Rail               | 2   |
| 3   | Wall Profile       | 2   | 13  | Magnet             | 1   |
| 4   | Wall Plug          | 8   | 14  | Moving Panel       | 1   |
| 5   | Screw M4*30        | 8   | 15  | Magnet             | 1   |
| 6   | Plastic Part       | 2   | 16  | Right Cover Caps B | 1   |
| 7   | Plastic Parts      | 10  | 17  | Right Cover Caps A | 1   |
| 8   | Vertical Profile A | 2   | 18  | Handle             | 1   |
| 9   | Hinge              | 2   | 19  | Bottom Seals       | 1   |
| 10  | Cover Strips       | 2   |     |                    |     |

#### Components And Box Contents

| NO. | Description        | Qty | NO. | Description        | Qty |
|-----|--------------------|-----|-----|--------------------|-----|
| 1   | Left Cover caps A  | 1   | 14  | Moving Panel       | 1   |
| 2   | Left Cover caps B  | 1   | 15  | Magnet             | 1   |
| 3   | Wall Profile       | 2   | 16  | Right Cover Caps B | 1   |
| 4   | Wall Plug          | 8   | 17  | Right Cover Caps A | 1   |
| 5   | Screw M4*30        | 8   | 18  | Handle             | 1   |
| 6   | Plastic Part       | 2   | 19  | Bottom Seals       | 1   |
| 7   | Plastic Parts      | 10  | 20  | Corner Cover A     | 1   |
| 8   | Vertical Profile A | 2   | 21  | Corner Cover B     | 1   |
| 9   | Hinge              | 2   | 22  | Cover Strips B     | 1   |
| 10  | Cover Strips       | 2   | 23  | Plastic Parts B    | 5   |
| 11  | Screw M4*10        | 15  | 24  | Cover Strips B     | 1   |
| 12  | Rail               | 2   | 25  | Side Panel         | 1   |
| 13  | Magnet             | 1   | 26  | Vertical Profile C | 1   |