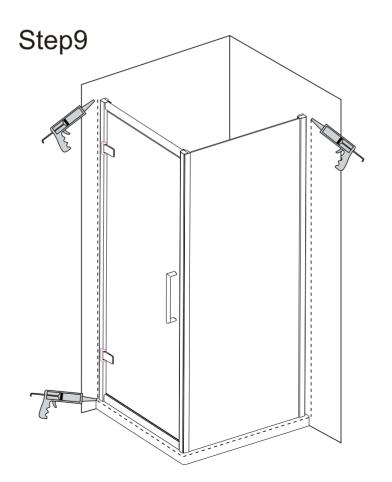

# Installation Steps

Allow 24 hours for silicone to dry before use. Silicone on the outside edge only

# **Installation Steps**

- 24 hours -

Allow 24 hours for silicone to **dry** before use.

Silicone on the outside edge only