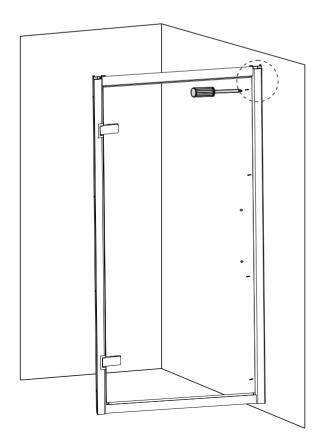

# Installation Steps

Allow 24 hours for silicone to dry before use. Silicone on the outside edge only

# **Installation Steps**

- 24 hours -

Allow 24 hours for silicone to **dry** before use.

Silicone on the outside edge only