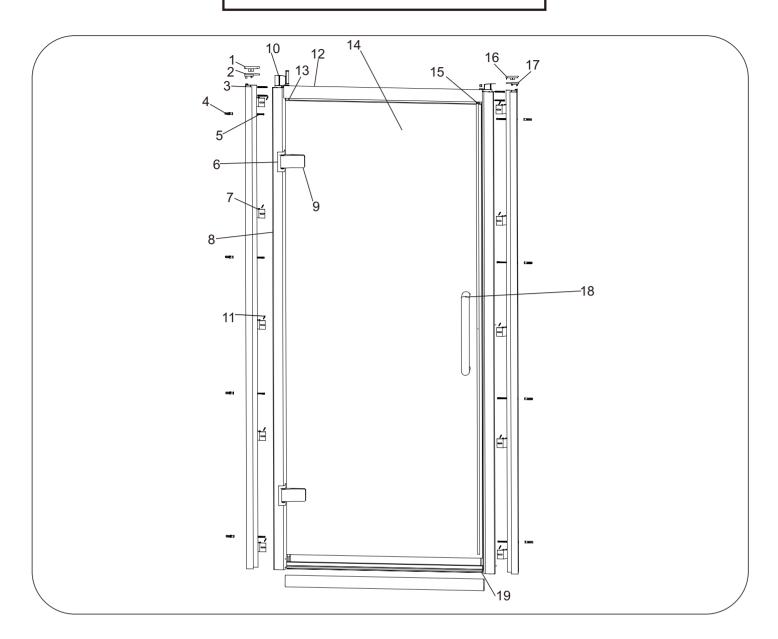

#### Components And Box Contents

| NO. | Description        | Qty | NO. | Description        | Qty |
|-----|--------------------|-----|-----|--------------------|-----|
| 1   | Left Cover caps A  | 1   | 11  | Screw M4*10        | 10  |
| 2   | Left Cover caps B  | 1   | 12  | Rail               | 2   |
| 3   | Wall Profile       | 2   | 13  | Magnet             | 1   |
| 4   | Wall Plug          | 8   | 14  | Moving Panel       | 1   |
| 5   | Screw M4*30        | 8   | 15  | Magnet             | 1   |
| 6   | Plastic Part       | 2   | 16  | Right Cover Caps B | 1   |
| 7   | Plastic Parts      | 10  | 17  | Right Cover Caps A | 1   |
| 8   | Vertical Profile A | 2   | 18  | Handle             | 1   |
| 9   | Hinge              | 2   | 19  | Bottom Seals       | 1   |
| 10  | Cover Strips       | 2   |     |                    |     |

#### Components And Box Contents

| NO. | Description        | Qty | NO. | Description        | Qty |
|-----|--------------------|-----|-----|--------------------|-----|
| 1   | Left Cover caps A  | 1   | 14  | Moving Panel       | 1   |
| 2   | Left Cover caps B  | 1   | 15  | Magnet             | 1   |
| 3   | Wall Profile       | 2   | 16  | Right Cover Caps B | 1   |
| 4   | Wall Plug          | 8   | 17  | Right Cover Caps A | 1   |
| 5   | Screw M4*30        | 8   | 18  | Handle             | 1   |
| 6   | Plastic Part       | 2   | 19  | Bottom Seals       | 1   |
| 7   | Plastic Parts      | 10  | 20  | Corner Cover A     | 1   |
| 8   | Vertical Profile A | 2   | 21  | Corner Cover B     | 1   |
| 9   | Hinge              | 2   | 22  | Cover Strips B     | 1   |
| 10  | Cover Strips       | 2   | 23  | Plastic Parts B    | 5   |
| 11  | Screw M4*10        | 15  | 24  | Cover Strips B     | 1   |
| 12  | Rail               | 2   | 25  | Side Panel         | 1   |
| 13  | Magnet             | 1   | 26  | Vertical Profile C | 1   |