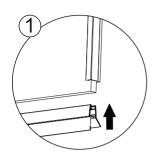

# Installation Steps

Allow 24 hours for silicone to dry before use. Silicone on the outside edge only

# **Installation Steps**

- 24 hours -

Allow 24 hours for silicone to **dry** before use.

Silicone on the outside edge only