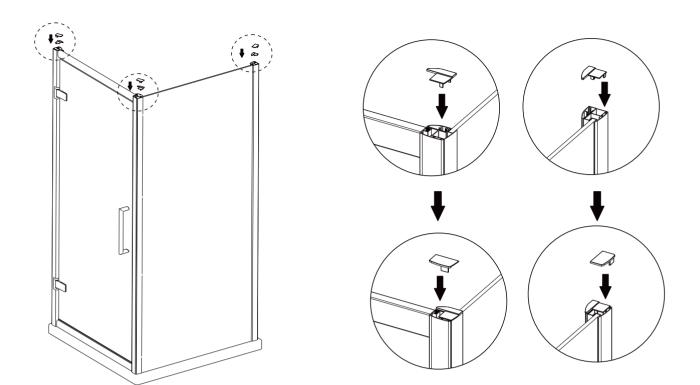

# Installation Steps

Allow 24 hours for silicone to dry before use. Silicone on the outside edge only

# **Installation Steps**

- 24 hours -

Allow 24 hours for silicone to **dry** before use.

Silicone on the outside edge only