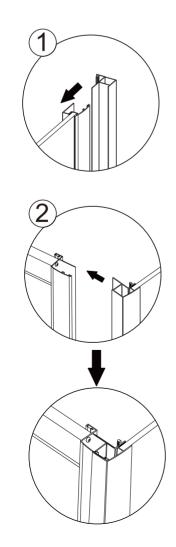

# Installation Steps

Allow 24 hours for silicone to dry before use. Silicone on the outside edge only

# **Installation Steps**

- 24 hours -

Allow 24 hours for silicone to **dry** before use.

Silicone on the outside edge only