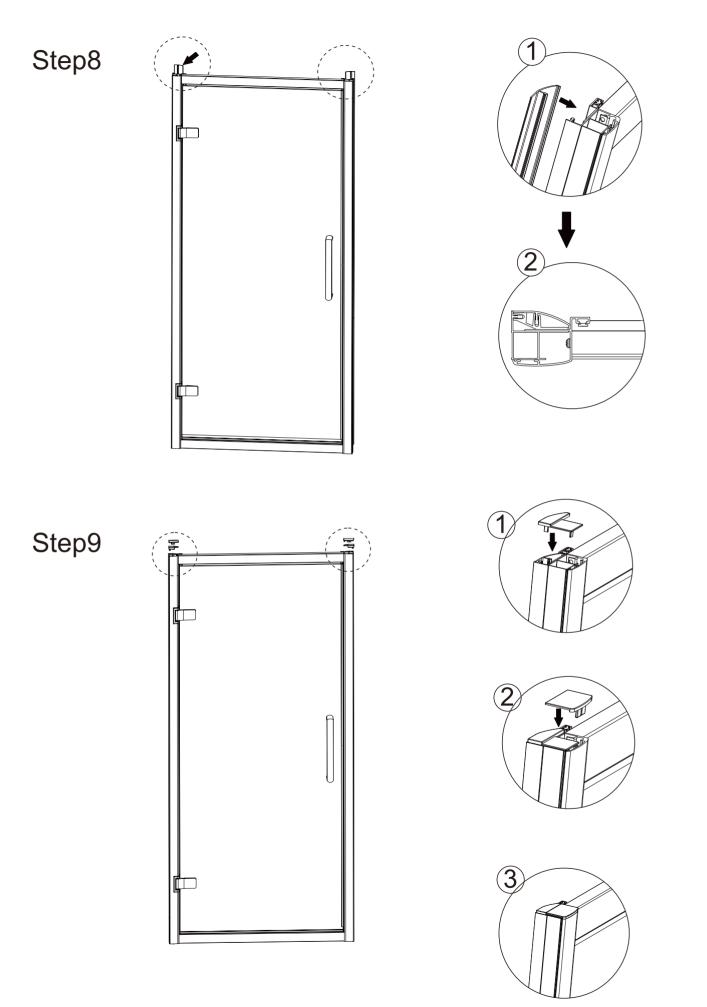

# Installation Steps

Allow 24 hours for silicone to dry before use. Silicone on the outside edge only

# **Installation Steps**

- 24 hours -

Allow 24 hours for silicone to **dry** before use.

Silicone on the outside edge only