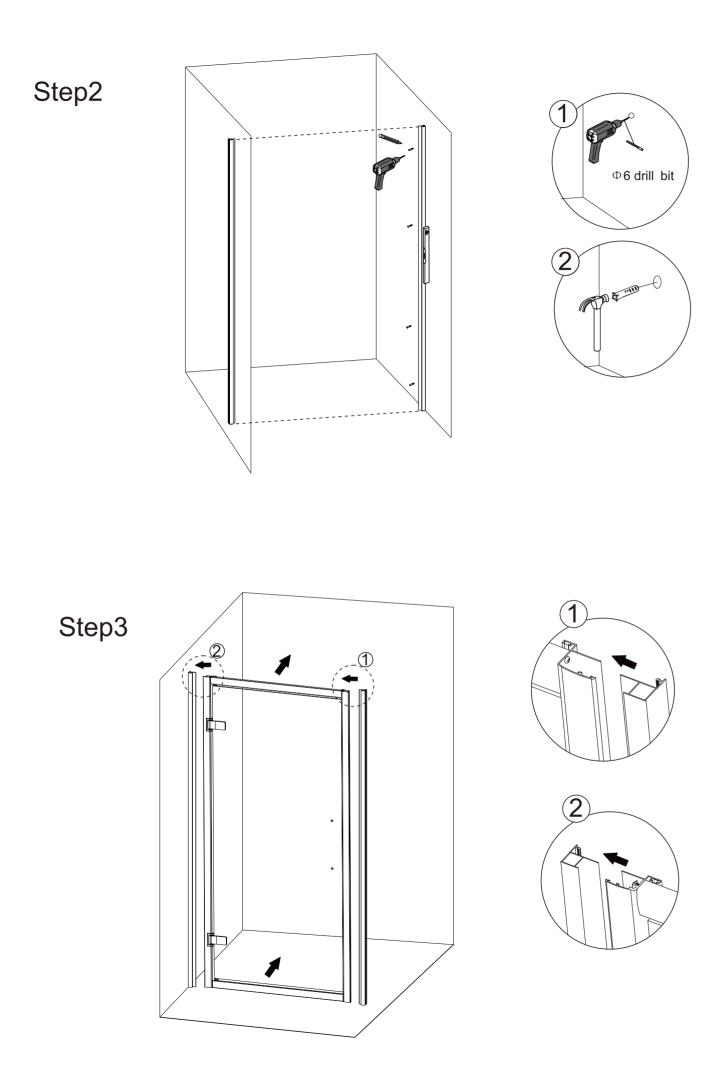

# Installation Steps

Allow 24 hours for silicone to dry before use. Silicone on the outside edge only

# **Installation Steps**

- 24 hours -

Allow 24 hours for silicone to **dry** before use.

Silicone on the outside edge only