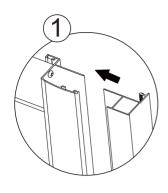

# Installation Steps

Allow 24 hours for silicone to dry before use. Silicone on the outside edge only

# **Installation Steps**

- 24 hours -

Allow 24 hours for silicone to **dry** before use.

Silicone on the outside edge only