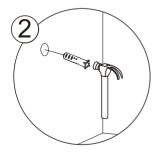

#### INSTALLATION INSTRUCTIONS

IMPORTANT

These instructions assume that installation is done against solid/tiled walls.

The wall plugs supplied with the installation kit are for use on solid walls.Hollow or stud-partition walls will require alternative fixings.Please consult with a reputable trades person or hardware supplier for the correct type of fixing.

It may also be necessary to consult your tiling supplier about the correct method drilling your tiles.