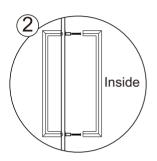

# Installation Steps

Allow 24 hours for silicone to dry before use. Silicone on the outside edge only

# **Installation Steps**

- 24 hours -

Allow 24 hours for silicone to **dry** before use.

Silicone on the outside edge only