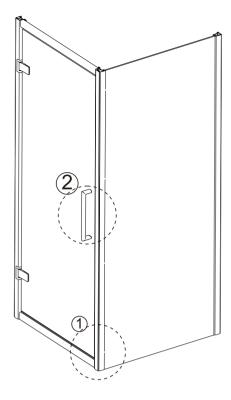

# Installation Steps

Allow 24 hours for silicone to dry before use. Silicone on the outside edge only

# **Installation Steps**

- 24 hours -

Allow 24 hours for silicone to **dry** before use.

Silicone on the outside edge only