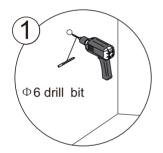

#### INSTALLATION INSTRUCTIONS

IMPORTANT

These instructions assume that installation is done against solid/tiled walls.

The wall plugs supplied with the installation kit are for use on solid walls.Hollow or stud-partition walls will require alternative fixings.Please consult with a reputable trades person or hardware supplier for the correct type of fixing.

It may also be necessary to consult your tiling supplier about the correct method drilling your tiles.