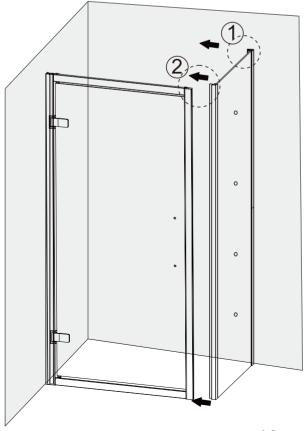

# Installation Steps

Allow 24 hours for silicone to dry before use. Silicone on the outside edge only

# **Installation Steps**

- 24 hours -

Allow 24 hours for silicone to **dry** before use.

Silicone on the outside edge only