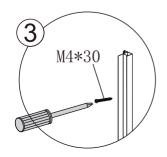

#### INSTALLATION INSTRUCTIONS

IMPORTANT

These instructions assume that installation is done against solid/tiled walls.

The wall plugs supplied with the installation kit are for use on solid walls.Hollow or stud-partition walls will require alternative fixings.Please consult with a reputable trades person or hardware supplier for the correct type of fixing.

It may also be necessary to consult your tiling supplier about the correct method drilling your tiles.