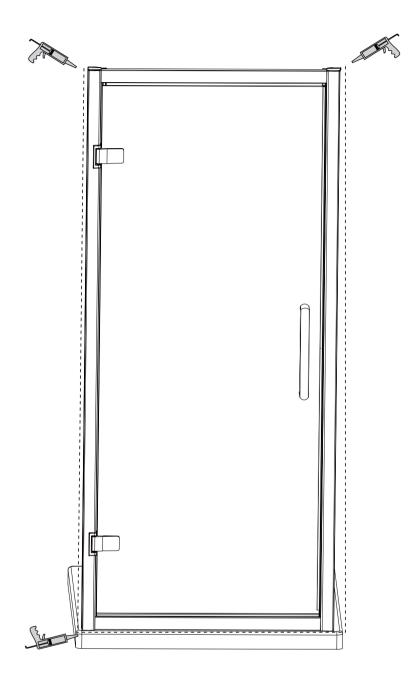

# Installation Steps

Allow 24 hours for silicone to dry before use. Silicone on the outside edge only

# **Installation Steps**

- 24 hours -

Allow 24 hours for silicone to **dry** before use.

Silicone on the outside edge only