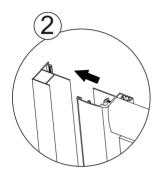

# Installation Steps

Allow 24 hours for silicone to dry before use. Silicone on the outside edge only

# **Installation Steps**

- 24 hours -

Allow 24 hours for silicone to **dry** before use.

Silicone on the outside edge only