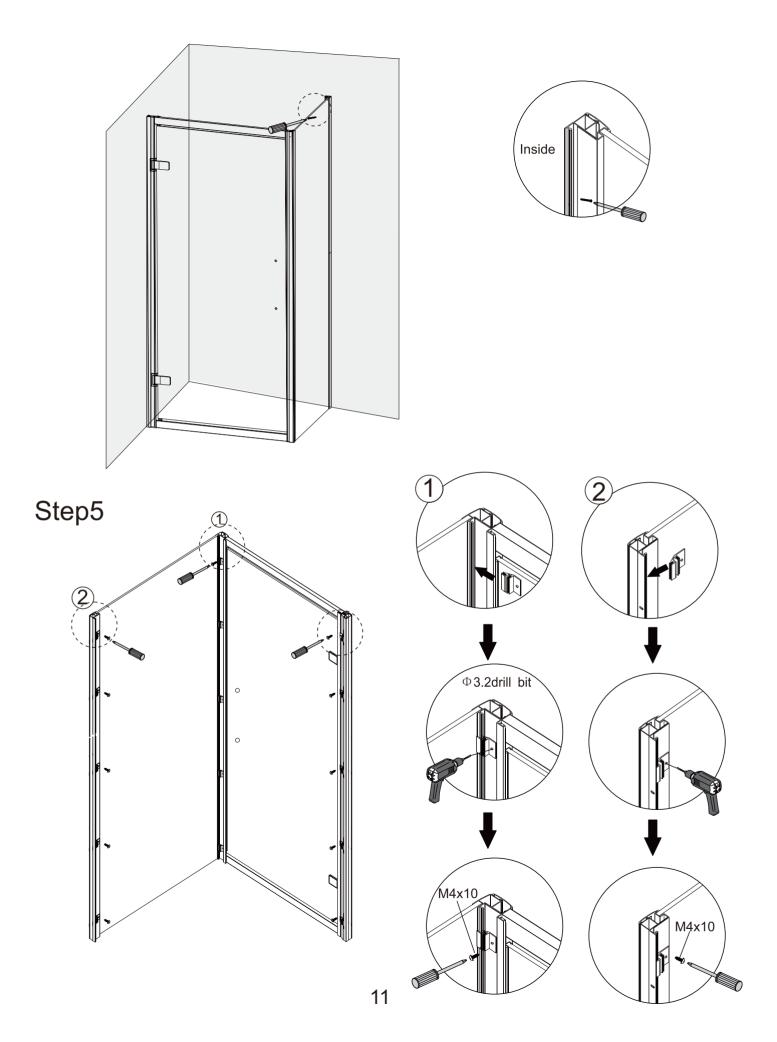

# Installation Steps

Allow 24 hours for silicone to dry before use. Silicone on the outside edge only

# **Installation Steps**

- 24 hours -

Allow 24 hours for silicone to **dry** before use.

Silicone on the outside edge only