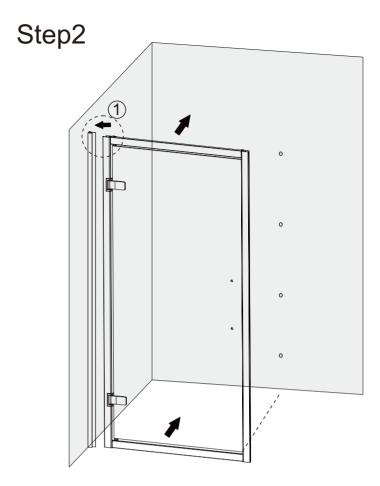

# Installation Steps

Allow 24 hours for silicone to dry before use. Silicone on the outside edge only

# **Installation Steps**

- 24 hours -

Allow 24 hours for silicone to **dry** before use.

Silicone on the outside edge only