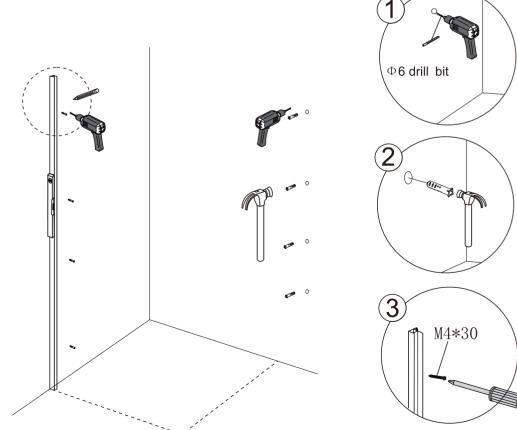

#### INSTALLATION INSTRUCTIONS

IMPORTANT

These instructions assume that installation is done against solid/tiled walls.

The wall plugs supplied with the installation kit are for use on solid walls.Hollow or stud-partition walls will require alternative fixings.Please consult with a reputable trades person or hardware supplier for the correct type of fixing.

It may also be necessary to consult your tiling supplier about the correct method drilling your tiles.